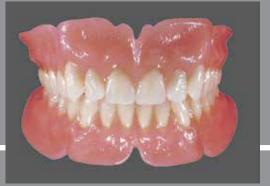

# MARSON.

We make the teeth that make the smile.

myerson teeth mirror the beauty & strength of natural teeth.

Approximal stains Strong surface relief Enamel striation Darker neck of tooth

Myerson provides a premium denture solution with Myerson Special® teeth that meet the profession's highest standard in denture aesthetics. Myerson Special teeth come in an extensive selection of personalized moulds and all 16 A-D shades.

**Myerson Special Aesthetic Advantages** 

- Natural fluorescence: consistent shade values under any light conditions.
- Natural translucency & surface luster: harmonious with adjacent natural teeth.
- Natural labial carvings: perfectly suited for partial dentures

Characterizing features are individually added by hand to simulate the appearance of natural dentition. Colors and special effects come from the tooth rather than on the surface, which means that the teeth can be modified without affecting the shade. The result is a look that will satisfy even the most discerning patient.