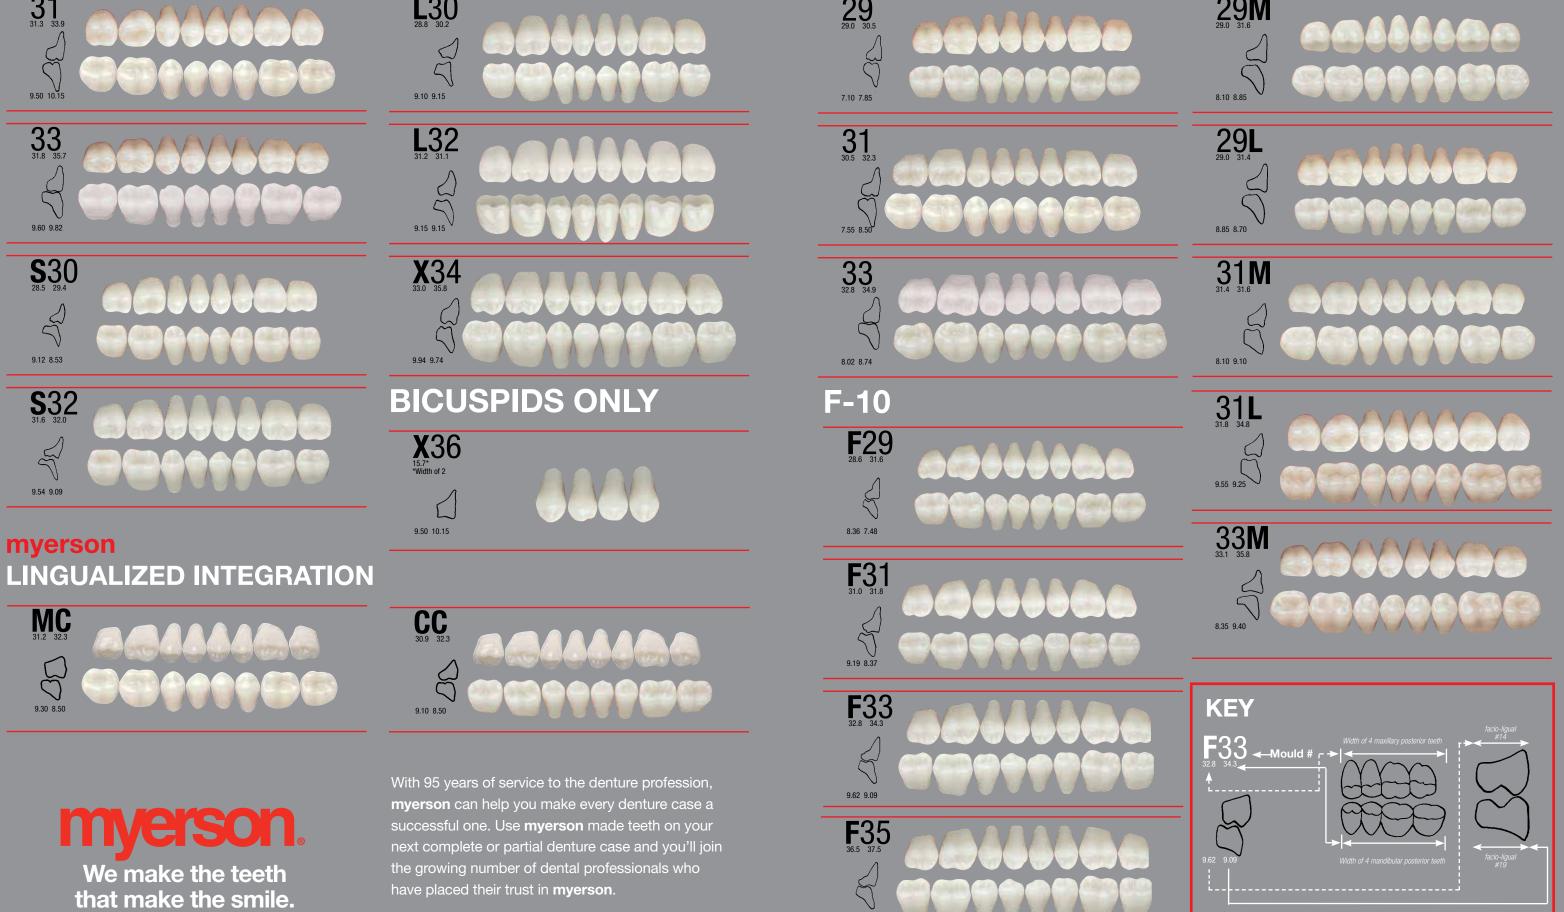

### **Myerson Special Mould Chart**

#### COMBINATION CHART

|   |                       | ARTICULATES        | COMBINES WITH<br>DB PLUS 0 | COMBINES WITH             | COMBINES WITH           | COMBINES WITH           |
|---|-----------------------|--------------------|----------------------------|---------------------------|-------------------------|-------------------------|
|   | MAXILLARY<br>ANTERIOR | WITH<br>Mandibular | POSTERIOR                  | DB PLUS F-10<br>POSTERIOR | DB PLUS 20<br>POSTERIOR | DB PLUS 30<br>POSTERIOR |
|   | MOULD                 | MOULD              | MOULD                      | MOULD                     | MOULD                   | MOULD                   |
|   | A2                    | 11                 | 29                         | F29                       | 29M or 29L              | S30, L30 or 31          |
|   | A4                    | 7                  | 29                         | F29                       | 29M or 29L              | S30, L30 or 31          |
|   | A7                    | 7                  | 31                         | F31                       | 31M or 31L              | S32, L32 or 33          |
|   | A9                    | 8                  | 31                         | F31                       | 31M or 31L              | S32, L32 or 33          |
|   | A11                   | 14                 | 33                         | F33                       | 33M                     | 33 or X34               |
|   | A13                   | 16                 | 33                         | F33                       | 33M                     | 33 or X34               |
|   | A43                   | 12                 | 29                         | F29                       | 29M or 29L              | S30, L30 or 31          |
|   | A44                   | 13                 | 31                         | F31                       | 31M or 31L              | S32, L32 or 33          |
|   | A52                   | 13                 | 33                         | F33                       | 33M                     | 33 or X34               |
|   | A53                   | 16                 | 33                         | F33                       | 33M                     | 33 or X34               |
|   | A64                   | A71                | 33                         | F33                       | 33M                     | 33 or X34               |
|   | A72                   | A73                | 33                         | F33                       | 33M                     | 33 or X34               |
|   | YM3                   | 11                 | 29                         | F29                       | 29M or 29L              | S30, L30 or 31          |
| · | YM5                   | 8                  | 31                         | F31                       | 31M or 31L              | S32, L32 or 33          |
|   | YW3                   | 13                 | 31                         | F31                       | 31M or 31L              | S32, L32 or 33          |
|   | YW5                   | 14                 | 31                         | F31                       | 31M or 31L              | S32, L32 or 33          |
| · | PM2                   | 11                 | 29                         | F29                       | 29M or 29L              | S30, L30 or 31          |
|   | PM4                   | 12                 | 31                         | F31                       | 31M or 31L              | S32, L32 or 33          |
| · | PM6                   | 13                 | 31                         | F31                       | 31M or 31L              | S32, L32 or 33          |
| · | PM8                   | 14                 | 33                         | F33                       | 33M                     | 33 or X34               |
|   | PW2                   | 13                 | 31                         | F31                       | 31M or 31L              | S32, L32 or 33          |
|   | PW4                   | A73                | 33                         | F33                       | 33M                     | 33 or X34               |
|   | PW6                   | 16                 | 33                         | F33                       | 33M                     | 33 or X34               |
|   | PW8                   | 16                 | 33                         | F33                       | 33M                     | 33 or X34               |
|   |                       |                    |                            |                           |                         |                         |