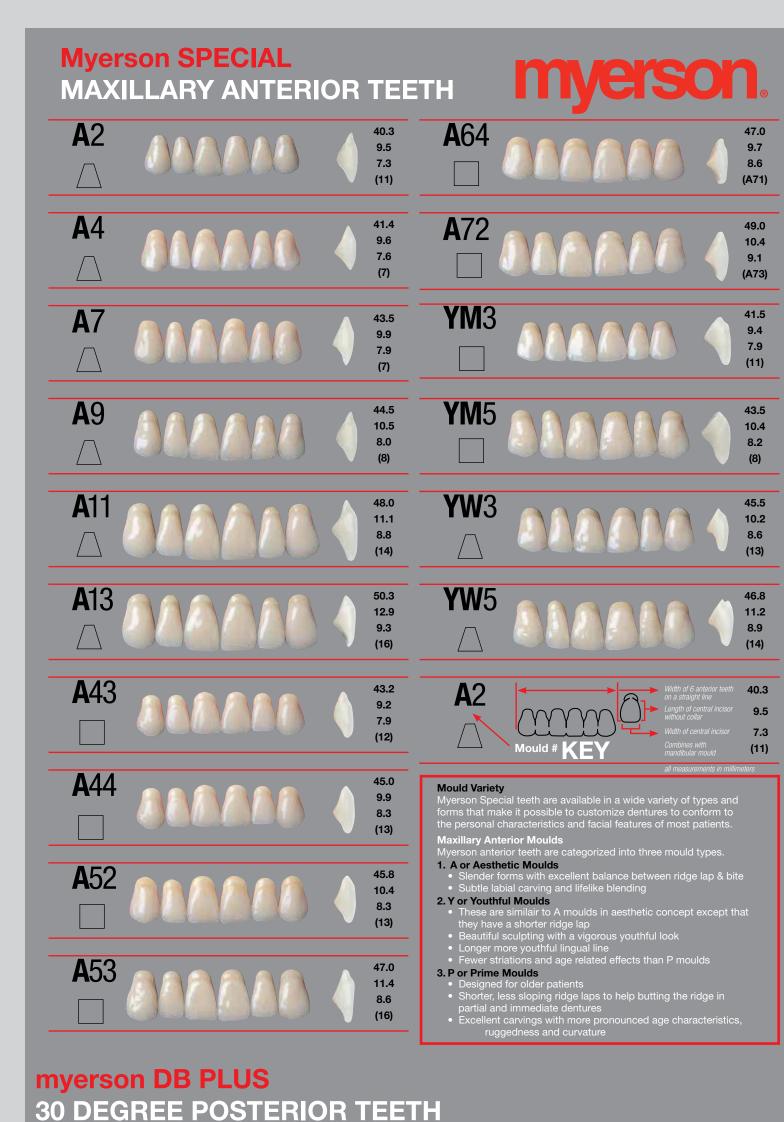

### **Myerson Special Mould Chart**

#### COMBINATION CHART

|   |                       | ARTICULATES        | COMBINES WITH<br>DB PLUS 0 | COMBINES WITH             | COMBINES WITH           | COMBINES WITH           |
|---|-----------------------|--------------------|----------------------------|---------------------------|-------------------------|-------------------------|
|   | MAXILLARY<br>ANTERIOR | WITH<br>Mandibular | POSTERIOR                  | DB PLUS F-10<br>POSTERIOR | DB PLUS 20<br>POSTERIOR | DB PLUS 30<br>POSTERIOR |
|   | MOULD                 | MOULD              | MOULD                      | MOULD                     | MOULD                   | MOULD                   |
|   | A2                    | 11                 | 29                         | F29                       | 29M or 29L              | S30, L30 or 31          |
|   | A4                    | 7                  | 29                         | F29                       | 29M or 29L              | S30, L30 or 31          |
|   | A7                    | 7                  | 31                         | F31                       | 31M or 31L              | S32, L32 or 33          |
|   | A9                    | 8                  | 31                         | F31                       | 31M or 31L              | S32, L32 or 33          |
|   | A11                   | 14                 | 33                         | F33                       | 33M                     | 33 or X34               |
|   | A13                   | 16                 | 33                         | F33                       | 33M                     | 33 or X34               |
|   | A43                   | 12                 | 29                         | F29                       | 29M or 29L              | S30, L30 or 31          |
|   | A44                   | 13                 | 31                         | F31                       | 31M or 31L              | S32, L32 or 33          |
|   | A52                   | 13                 | 33                         | F33                       | 33M                     | 33 or X34               |
|   | A53                   | 16                 | 33                         | F33                       | 33M                     | 33 or X34               |
|   | A64                   | A71                | 33                         | F33                       | 33M                     | 33 or X34               |
|   | A72                   | A73                | 33                         | F33                       | 33M                     | 33 or X34               |
|   | YM3                   | 11                 | 29                         | F29                       | 29M or 29L              | S30, L30 or 31          |
| · | YM5                   | 8                  | 31                         | F31                       | 31M or 31L              | S32, L32 or 33          |
|   | YW3                   | 13                 | 31                         | F31                       | 31M or 31L              | S32, L32 or 33          |
|   | YW5                   | 14                 | 31                         | F31                       | 31M or 31L              | S32, L32 or 33          |
| · | PM2                   | 11                 | 29                         | F29                       | 29M or 29L              | S30, L30 or 31          |
|   | PM4                   | 12                 | 31                         | F31                       | 31M or 31L              | S32, L32 or 33          |
| · | PM6                   | 13                 | 31                         | F31                       | 31M or 31L              | S32, L32 or 33          |
| · | PM8                   | 14                 | 33                         | F33                       | 33M                     | 33 or X34               |
|   | PW2                   | 13                 | 31                         | F31                       | 31M or 31L              | S32, L32 or 33          |
|   | PW4                   | A73                | 33                         | F33                       | 33M                     | 33 or X34               |
|   | PW6                   | 16                 | 33                         | F33                       | 33M                     | 33 or X34               |
|   | PW8                   | 16                 | 33                         | F33                       | 33M                     | 33 or X34               |
|   |                       |                    |                            |                           |                         |                         |