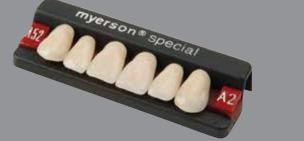

### **Myerson Special Mould Chart**

# MARSON.

We make the teeth that make the smile.

myerson teeth mirror the beauty & strength of natural teeth.

Approximal stains Strong surface relief Enamel striation Darker neck of tooth

Myerson provides a premium denture solution with Myerson Special® teeth that meet the profession's highest standard in denture aesthetics. Myerson Special teeth come in an extensive selection of personalized moulds and all 16 A-D shades.