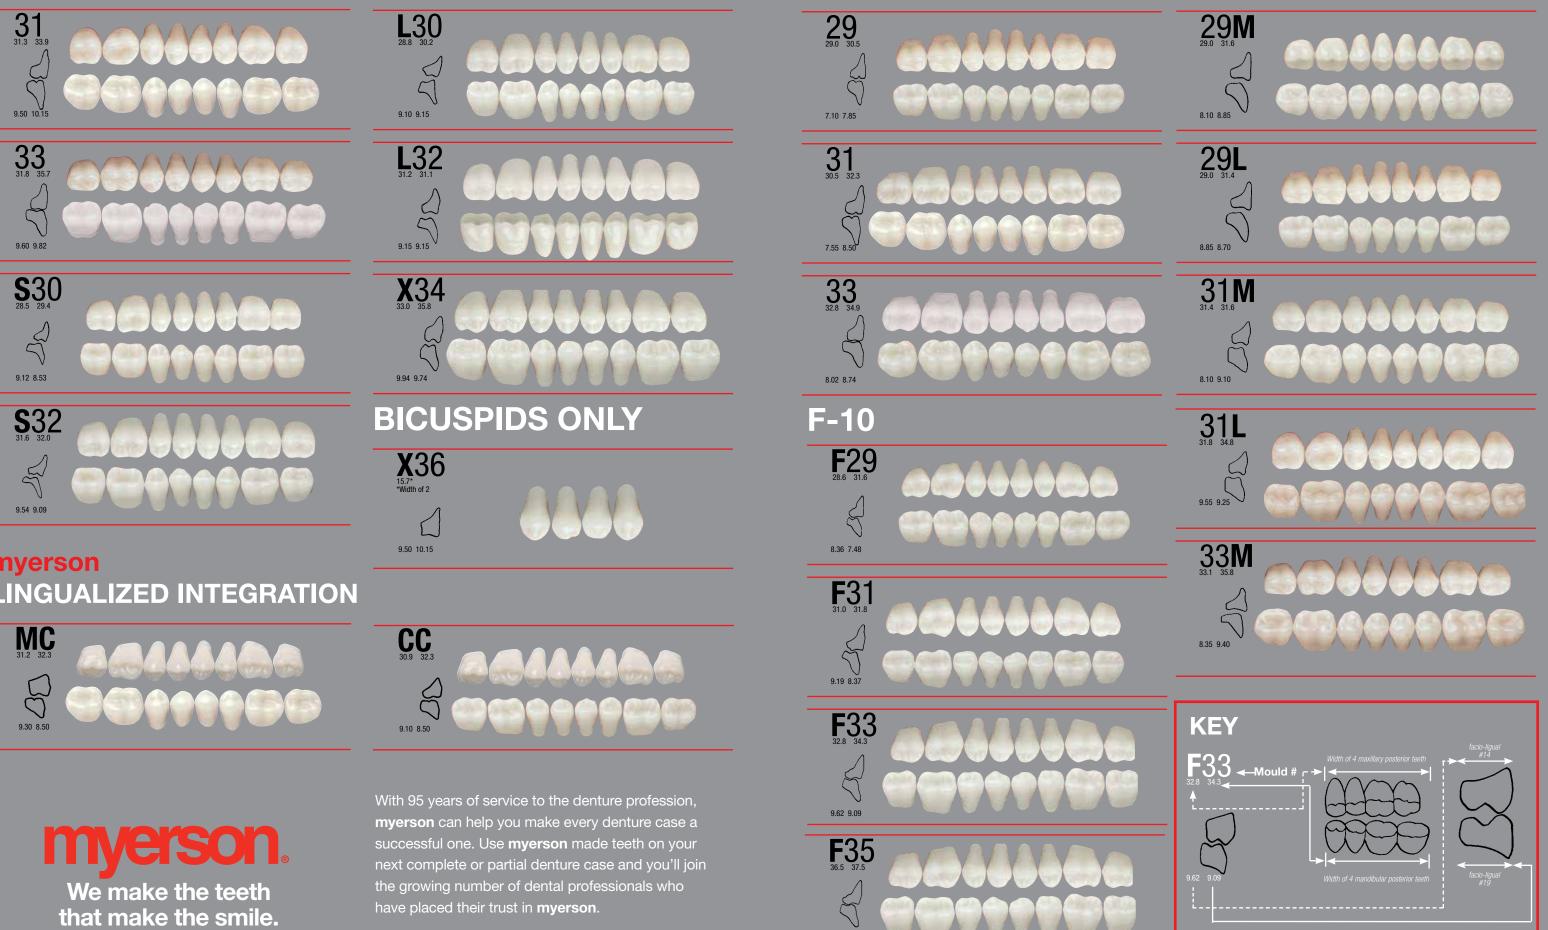

### **Myerson Special Mould Chart**

#### COMBINATION CHART

|   |                       | ARTICULATES        | COMBINES WITH<br>DB PLUS 0 | COMBINES WITH             | COMBINES WITH           | COMBINES WITH           |
|---|-----------------------|--------------------|----------------------------|---------------------------|-------------------------|-------------------------|
|   | MAXILLARY<br>ANTERIOR | WITH<br>Mandibular | POSTERIOR                  | DB PLUS F-10<br>POSTERIOR | DB PLUS 20<br>POSTERIOR | DB PLUS 30<br>POSTERIOR |
|   | MOULD                 | MOULD              | MOULD                      | MOULD                     | MOULD                   | MOULD                   |
|   | A2                    | 11                 | 29                         | F29                       | 29M or 29L              | S30, L30 or 31          |
|   | A4                    | 7                  | 29                         | F29                       | 29M or 29L              | S30, L30 or 31          |
|   | A7                    | 7                  | 31                         | F31                       | 31M or 31L              | S32, L32 or 33          |
|   | A9                    | 8                  | 31                         | F31                       | 31M or 31L              | S32, L32 or 33          |
|   | A11                   | 14                 | 33                         | F33                       | 33M                     | 33 or X34               |
|   | A13                   | 16                 | 33                         | F33                       | 33M                     | 33 or X34               |
|   | A43                   | 12                 | 29                         | F29                       | 29M or 29L              | S30, L30 or 31          |
|   | A44                   | 13                 | 31                         | F31                       | 31M or 31L              | S32, L32 or 33          |
|   | A52                   | 13                 | 33                         | F33                       | 33M                     | 33 or X34               |
|   | A53                   | 16                 | 33                         | F33                       | 33M                     | 33 or X34               |
|   | A64                   | A71                | 33                         | F33                       | 33M                     | 33 or X34               |
|   | A72                   | A73                | 33                         | F33                       | 33M                     | 33 or X34               |
|   | YM3                   | 11                 | 29                         | F29                       | 29M or 29L              | S30, L30 or 31          |
| · | YM5                   | 8                  | 31                         | F31                       | 31M or 31L              | S32, L32 or 33          |
|   | YW3                   | 13                 | 31                         | F31                       | 31M or 31L              | S32, L32 or 33          |
|   | YW5                   | 14                 | 31                         | F31                       | 31M or 31L              | S32, L32 or 33          |
| · | PM2                   | 11                 | 29                         | F29                       | 29M or 29L              | S30, L30 or 31          |
|   | PM4                   | 12                 | 31                         | F31                       | 31M or 31L              | S32, L32 or 33          |
| · | PM6                   | 13                 | 31                         | F31                       | 31M or 31L              | S32, L32 or 33          |
| · | PM8                   | 14                 | 33                         | F33                       | 33M                     | 33 or X34               |
|   | PW2                   | 13                 | 31                         | F31                       | 31M or 31L              | S32, L32 or 33          |
|   | PW4                   | A73                | 33                         | F33                       | 33M                     | 33 or X34               |
|   | PW6                   | 16                 | 33                         | F33                       | 33M                     | 33 or X34               |
|   | PW8                   | 16                 | 33                         | F33                       | 33M                     | 33 or X34               |
|   |                       |                    |                            |                           |                         |                         |