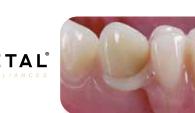

# MARSON.

We make the teeth that make the smile.

myerson teeth mirror the beauty & strength of natural teeth.

Approximal stains Strong surface relief Enamel striation Darker neck of tooth

Myerson provides a premium denture solution with Myerson Special® teeth that meet the profession's highest standard in denture aesthetics. Myerson Special teeth come in an extensive selection of personalized moulds and all 16 A-D shades.

**Myerson Special Aesthetic Advantages** 

- Natural fluorescence: consistent shade values under any light conditions.
- Natural translucency & surface luster: harmonious with adjacent natural teeth.
- Natural labial carvings: perfectly suited for partial dentures

Characterizing features are individually added by hand to simulate the appearance of natural dentition. Colors and special effects come from the tooth rather than on the surface, which means that the teeth can be modified without affecting the shade. The result is a look that will satisfy even the most discerning patient.

We make the teeth that make the smile.

stinguishable from natural teeth, than

Myerson Special anterior teeth combin Myerson DB Plus composite posterior in which our Durablend resin is reinfor with sub-micron silica, further enhanc

Composite filling Decalcification Translucent incisal areas Darker canine teeth.