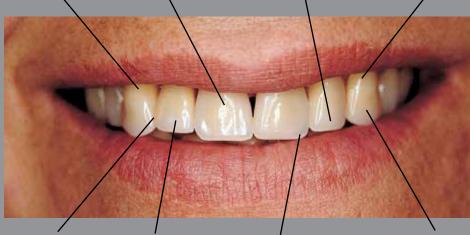

# MARSON.

We make the teeth that make the smile.

myerson teeth mirror the beauty & strength of natural teeth.

Approximal stains Strong surface relief Enamel striation Darker neck of tooth

Myerson provides a premium denture solution with Myerson Special® teeth that meet the profession's highest standard in denture aesthetics. Myerson Special teeth come in an extensive selection of personalized moulds and all 16 A-D shades.

Composite filling Decalcification Translucent incisal areas Darker canine teeth.