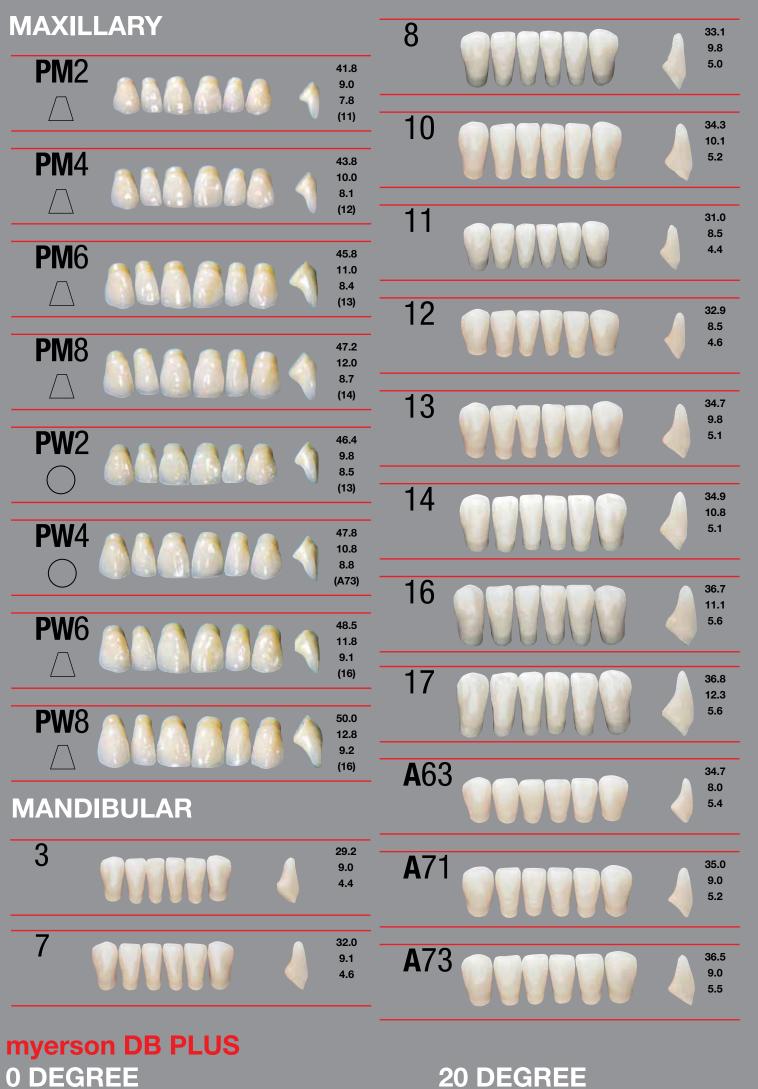

### **Myerson Special Mould Chart**

#### COMBINATION CHART

|   |                       | ARTICULATES        | COMBINES WITH<br>DB PLUS 0 | COMBINES WITH             | COMBINES WITH           | COMBINES WITH           |
|---|-----------------------|--------------------|----------------------------|---------------------------|-------------------------|-------------------------|
|   | MAXILLARY<br>ANTERIOR | WITH<br>Mandibular | POSTERIOR                  | DB PLUS F-10<br>POSTERIOR | DB PLUS 20<br>POSTERIOR | DB PLUS 30<br>POSTERIOR |
|   | MOULD                 | MOULD              | MOULD                      | MOULD                     | MOULD                   | MOULD                   |
|   | A2                    | 11                 | 29                         | F29                       | 29M or 29L              | S30, L30 or 31          |
|   | A4                    | 7                  | 29                         | F29                       | 29M or 29L              | S30, L30 or 31          |
|   | A7                    | 7                  | 31                         | F31                       | 31M or 31L              | S32, L32 or 33          |
|   | A9                    | 8                  | 31                         | F31                       | 31M or 31L              | S32, L32 or 33          |
|   | A11                   | 14                 | 33                         | F33                       | 33M                     | 33 or X34               |
|   | A13                   | 16                 | 33                         | F33                       | 33M                     | 33 or X34               |
|   | A43                   | 12                 | 29                         | F29                       | 29M or 29L              | S30, L30 or 31          |
|   | A44                   | 13                 | 31                         | F31                       | 31M or 31L              | S32, L32 or 33          |
|   | A52                   | 13                 | 33                         | F33                       | 33M                     | 33 or X34               |
|   | A53                   | 16                 | 33                         | F33                       | 33M                     | 33 or X34               |
|   | A64                   | A71                | 33                         | F33                       | 33M                     | 33 or X34               |
|   | A72                   | A73                | 33                         | F33                       | 33M                     | 33 or X34               |
|   | YM3                   | 11                 | 29                         | F29                       | 29M or 29L              | S30, L30 or 31          |
| · | YM5                   | 8                  | 31                         | F31                       | 31M or 31L              | S32, L32 or 33          |
|   | YW3                   | 13                 | 31                         | F31                       | 31M or 31L              | S32, L32 or 33          |
|   | YW5                   | 14                 | 31                         | F31                       | 31M or 31L              | S32, L32 or 33          |
| · | PM2                   | 11                 | 29                         | F29                       | 29M or 29L              | S30, L30 or 31          |
|   | PM4                   | 12                 | 31                         | F31                       | 31M or 31L              | S32, L32 or 33          |
| · | PM6                   | 13                 | 31                         | F31                       | 31M or 31L              | S32, L32 or 33          |
| · | PM8                   | 14                 | 33                         | F33                       | 33M                     | 33 or X34               |
|   | PW2                   | 13                 | 31                         | F31                       | 31M or 31L              | S32, L32 or 33          |
|   | PW4                   | A73                | 33                         | F33                       | 33M                     | 33 or X34               |
|   | PW6                   | 16                 | 33                         | F33                       | 33M                     | 33 or X34               |
|   | PW8                   | 16                 | 33                         | F33                       | 33M                     | 33 or X34               |
|   |                       |                    |                            |                           |                         |                         |